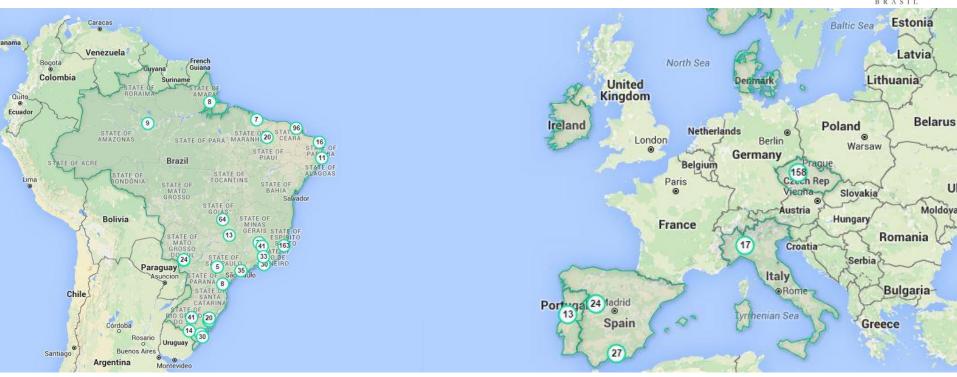

# **BE\_a\_DOC | Brazil-Europe Doctoral and Research Programme**

(click on the picture to see academic and research offers and more information)

- I I European Universities
- 40+ Brazilian Universities
- 1000+ PhD and Research offers